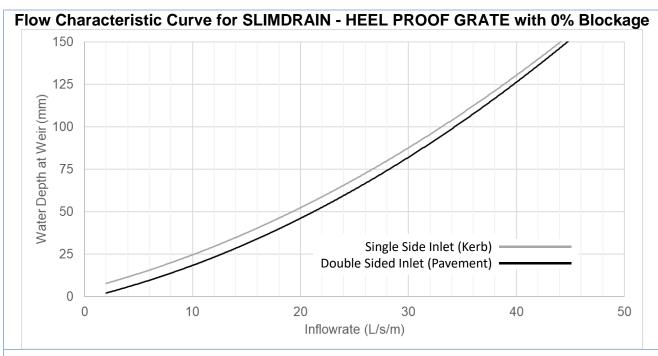

## SLIMDRAIN HEEL PROOF GRATE PERFORMANCE CERTIFICATE

| Test                          |                                                                                                                                                                                                                                                                                                                           |                                                     |
|-------------------------------|---------------------------------------------------------------------------------------------------------------------------------------------------------------------------------------------------------------------------------------------------------------------------------------------------------------------------|-----------------------------------------------------|
| Results                       |                                                                                                                                                                                                                                                                                                                           |                                                     |
| Description                   | SLIMDRAIN - HEEL PROOF GRATE (RCPA)                                                                                                                                                                                                                                                                                       |                                                     |
| Drain Type                    | Longitudinal Road Drainage Grate                                                                                                                                                                                                                                                                                          |                                                     |
| Model                         | SLIMDRAIN - HEEL PROOF GRATE                                                                                                                                                                                                                                                                                              |                                                     |
| Outlet Size                   | 180mm Riser Grate Height – 55mm weir opening                                                                                                                                                                                                                                                                              |                                                     |
| Test Date                     | 14/10/2020                                                                                                                                                                                                                                                                                                                | Certificate Date: 19/10/2020                        |
| Grate<br>Drawing              | A Iso                                                                                                                                                                                                                                                                                                                     | OMETRIC VIEW  DETAIL A                              |
| Typical<br>Housing<br>Drawing | GRATE OPENING AT KERB INVERT  KERB INSTALLATION                                                                                                                                                                                                                                                                           | GRATE OPENING AT KERB INVERT  PAVEMENT INSTALLATION |
| Test Grate<br>Configuration   | The RCPA SLIMDRAIN - HEEL PROOF GRATE was installed flush with test rig base and the maximum inflow rates (Q) through the Slimdrain weir were measured for different ponding levels (H). Both kerb and pavement installations were simulated in the testing procedure. A 50% blockage factor was also applied and tested. |                                                     |

## **Observation Comments:**

- Ponding commenced above grate at inflow rates above 8.0 L/s.
- Inflow capacities were slightly greater for double sided inlet tests than single at the same head.
- Longitudinal gradient and cross-fall did not affect SLIMDRAIN inflow rates