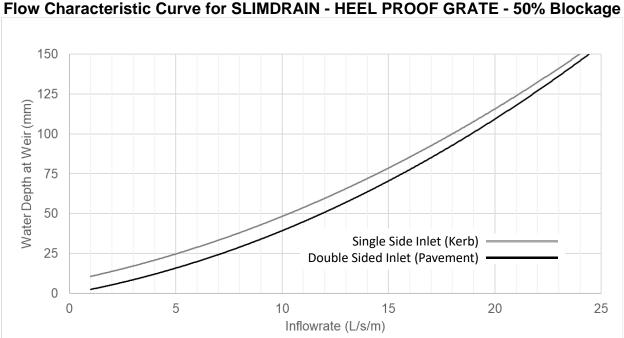

## SLIMDRAIN HEEL PROOF GRATE PERFORMANCE CERTIFICATE

| Test                          |                                                                                                                                                                                                                                                                                                                           |                                                     |
|-------------------------------|---------------------------------------------------------------------------------------------------------------------------------------------------------------------------------------------------------------------------------------------------------------------------------------------------------------------------|-----------------------------------------------------|
| Results                       |                                                                                                                                                                                                                                                                                                                           |                                                     |
| Description                   | SLIMDRAIN - HEEL PROOF GRATE (RCPA)                                                                                                                                                                                                                                                                                       |                                                     |
| Drain Type                    | Longitudinal Road Drainage Grate                                                                                                                                                                                                                                                                                          |                                                     |
| Model                         | SLIMDRAIN - HEEL PROOF GRATE                                                                                                                                                                                                                                                                                              |                                                     |
| Outlet Size                   | 180mm Riser Grate Height – 55mm weir opening                                                                                                                                                                                                                                                                              |                                                     |
| Test Date                     | 14/10/2020                                                                                                                                                                                                                                                                                                                | Certificate Date: 19/10/2020                        |
| Grate<br>Drawing              | A Iso                                                                                                                                                                                                                                                                                                                     | OMETRIC VIEW  DETAIL A                              |
| Typical<br>Housing<br>Drawing | GRATE OPENING AT KERB INVERT  KERB INSTALLATION                                                                                                                                                                                                                                                                           | GRATE OPENING AT KERB INVERT  PAVEMENT INSTALLATION |
| Test Grate<br>Configuration   | The RCPA SLIMDRAIN - HEEL PROOF GRATE was installed flush with test rig base and the maximum inflow rates (Q) through the Slimdrain weir were measured for different ponding levels (H). Both kerb and pavement installations were simulated in the testing procedure. A 50% blockage factor was also applied and tested. |                                                     |

## **Observation Comments:**

- Ponding commenced above grate at inflow rates above 8.0 L/s.
- Inflow capacities were slightly greater for double sided inlet tests than single at the same head.
- Longitudinal gradient and cross-fall did not affect SLIMDRAIN inflow rates